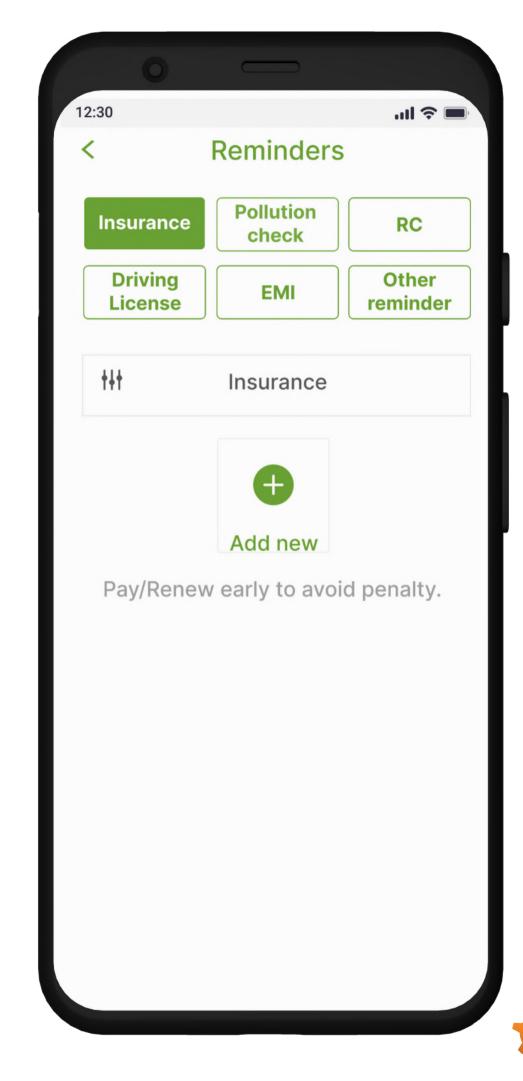

# Reminders (Insurance, Pollution, EMI)

# Pay before due date to avoid traffic challan