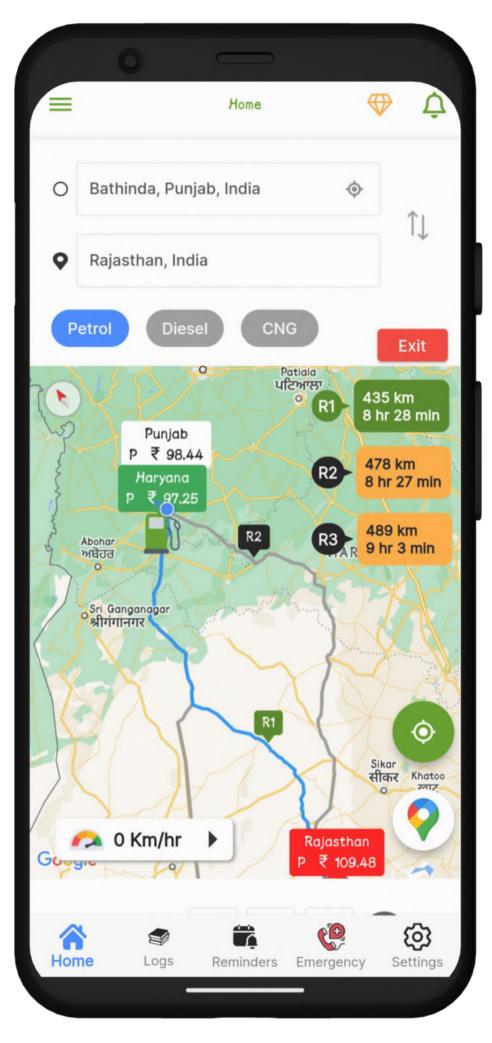

### Fuel Price En route

Saving for one-time use

= Fuel Price Difference x Tank Capacity

= Rs. 10/litre x 50 litres

= Rs. 500

(Subscription for one year = Rs. 66 only)

## Daily Fuel Price (District / State / UT)

# Fill Tank at lowest price for inter state travel