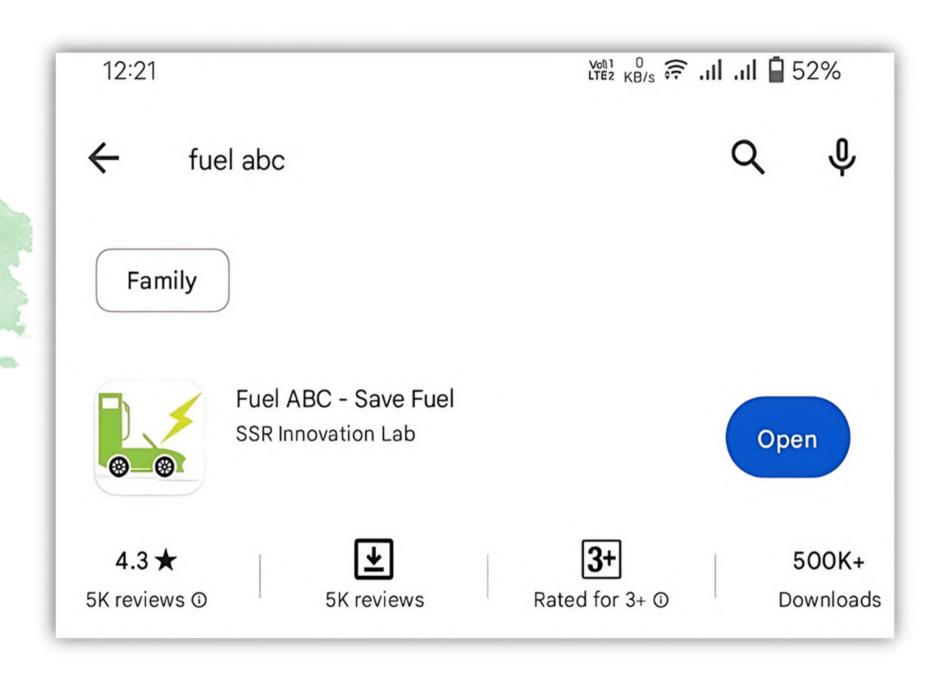

### Product Credibility: FUELabc App

- RATING 4.3 / 5 ON GOOGLE PLAY STORE
- DOWNLOAD 0.6 MILLION+
- PAID USERS 20,000+
- SUBSCRIPTION MODEL:
  RS. 66 PER YEAR

Shortlisted among top 5 air pollution control technologies by CAQM (Comission for Air Quality Management)