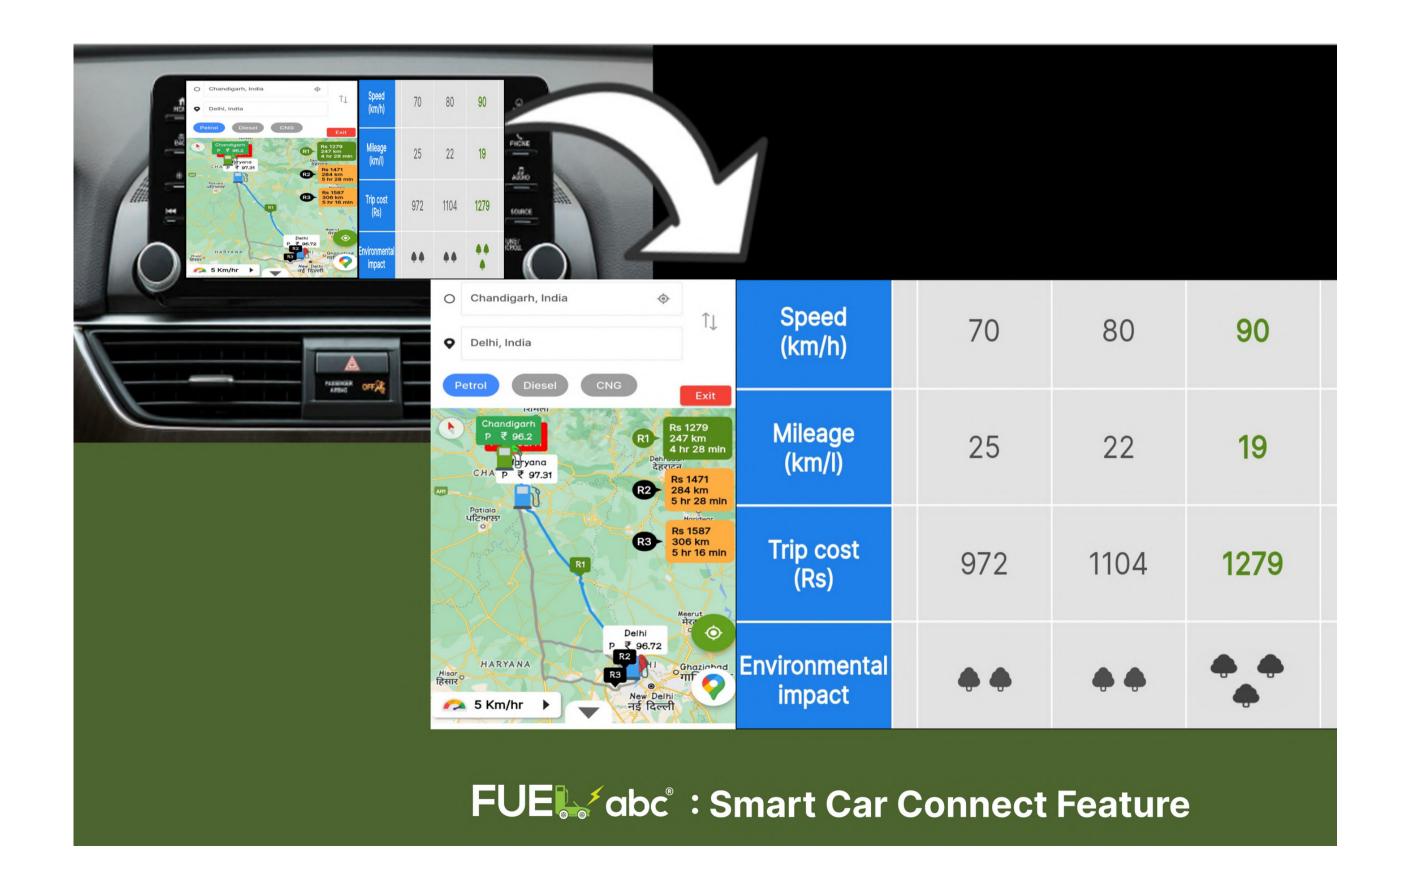

### India's first app to give fuel cost as per vehicle make & model

Saving for one-time use

- = Fuel Trip Cost Difference on alternate routes
- = Rs. 1587 on *Route 3* Rs. 1279 on *Route 1*
- = Rs. 308

(Subscription for one year = Rs. 66 only)