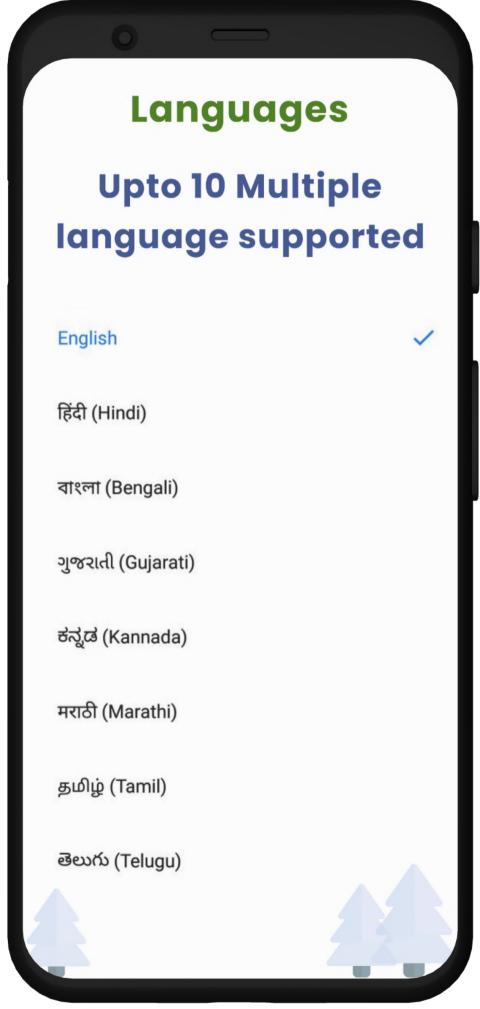

anes on Highways are marked with different vehicle speeds.

Different speeds also give different FUEL efficiency.

Users can pick a lane to optimize Time and/or FUEL cost.





### Speed v/s Cost/Km

### Cruise vehicle speed to reduce fuel cost/Km

#### Saving per km

- = Fuel Cost/Km Difference on different speed
- = Rs. 6/Km at 90 Km/hr Rs. 5/Km at 80 Km/hr
- = Rs. 1 for each Km distance covered.

(Rs.10,000 saved in one year for 10,000 Km)







## Daily Fuel Price (District / State / UT)

# Fill Tank at lowest price for inter state travel







### Use Bicycle to cut Fuel & Hospital Bill

# Know Calories Burnt/hr as per Body Weight







# Reminders (Insurance, Pollution, EMI)

# Pay before due date to avoid traffic challan





### Languages

# Upto 11 Multiple language supported







### FUELabc for EVs







### **Range Anxiety**

### FUELabc is answer to customer nightmares about range!

| Speed<br>(Km/hr) | 80  | 90  | 100 |
|------------------|-----|-----|-----|
| Range<br>(Km)    | 300 | 350 | 400 |







### **TATA Nexon EV XZ+ Lux**

### **Ev Testing Energy Consumption Graph**





### **TATA Nexon EV XZ+ Lux**

### Ev Testing Cost / Km Graph







### **FUELabc Tariff for OEMs**

### FREE

60000 users for 1 year subscription.

OR

20000 users for 3 years subscription.

OR

12000 users for 5 years subscription.





### Thank You

#### **CONTACT**:

Chirag Sharma
Director,
SSR Innovation Lab Pvt. Ltd.
Email: chirag.ssr786@gmail.com

Ph: +91 81988-62703

#### **ALTERNATE CONTACT:**

**Asif Khan** 

**Product Head,** 

**SSR Innovation Lab Pvt. Ltd.** 

E