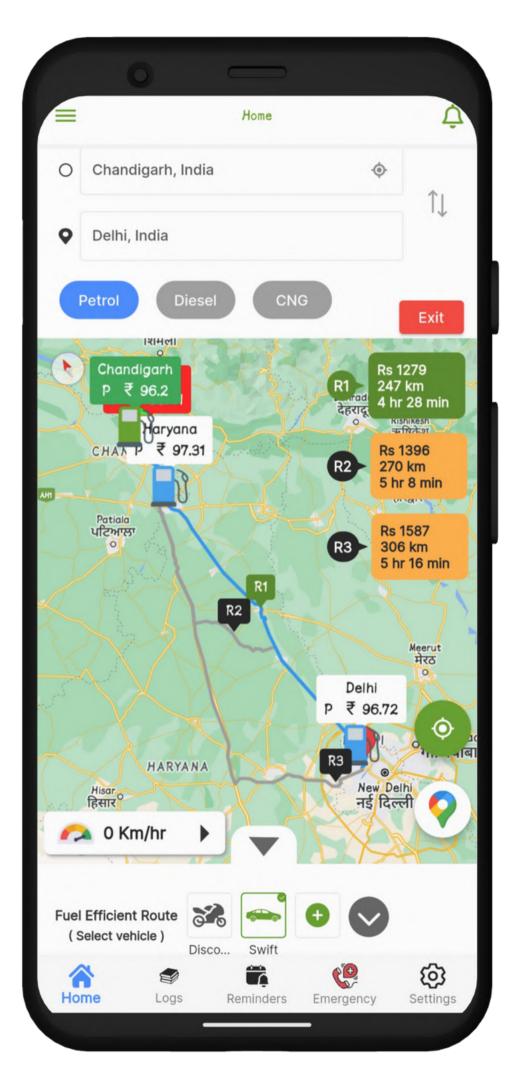

### FUEL EFFICIENT ROUTE

### India's first app to give fuel cost as per vehicle make & model

Saving for one-time use

- = Fuel Trip Cost Difference on alternate routes
- = Rs. 1587 on *Route 3* Rs. 1279 on *Route 1*
- = Rs. 308

(Subscription for one year = Rs. 66 only)