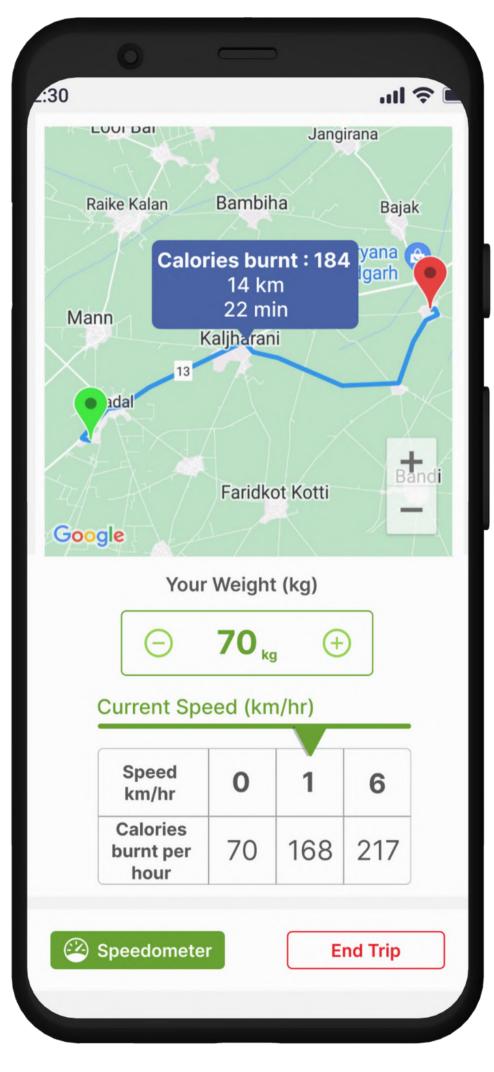

### Use Bicycle to cut Fuel & Hospital Bill

# Know Calories Burnt/hr as per Body Weight