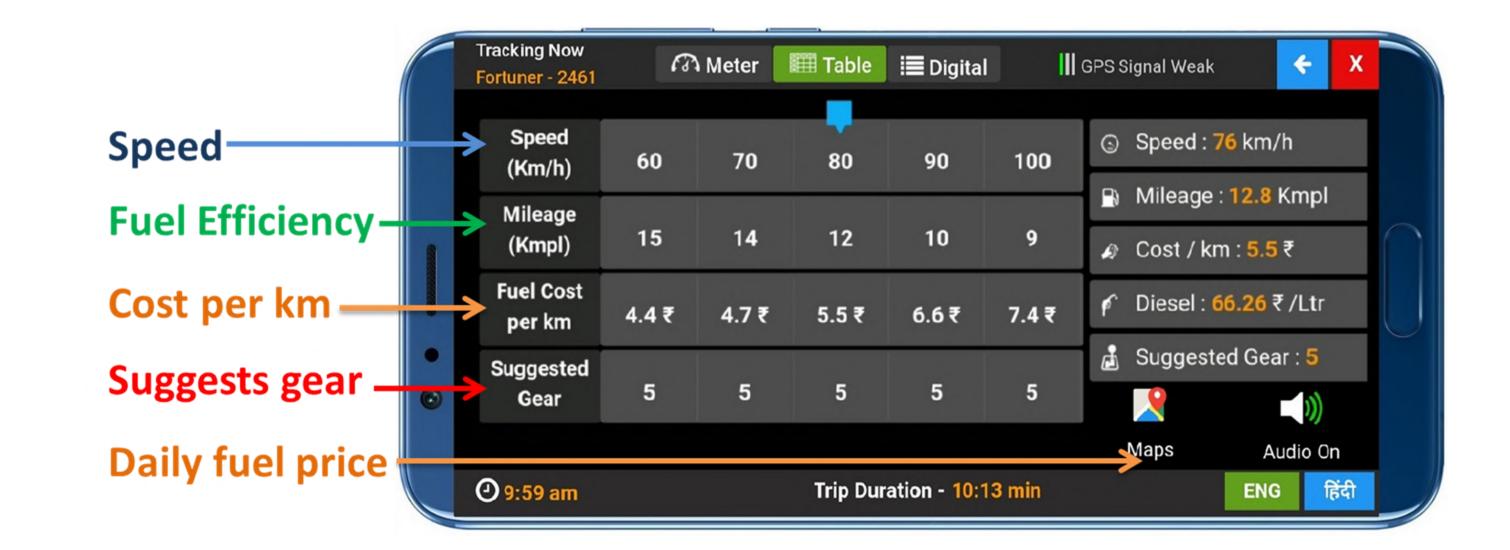

### FUEL Cost/Km at each cruise speed

### Speed v/s Cost/Km

### Cruise vehicle speed to reduce fuel cost/Km

#### Saving per km

- = Fuel Cost/Km Difference on different speed
- = Rs. 6/Km at 90 Km/hr Rs. 5/Km at 80 Km/hr
- = Rs. 1 for each Km distance covered.

(Rs.10,000 saved in one year for 10,000 Km)