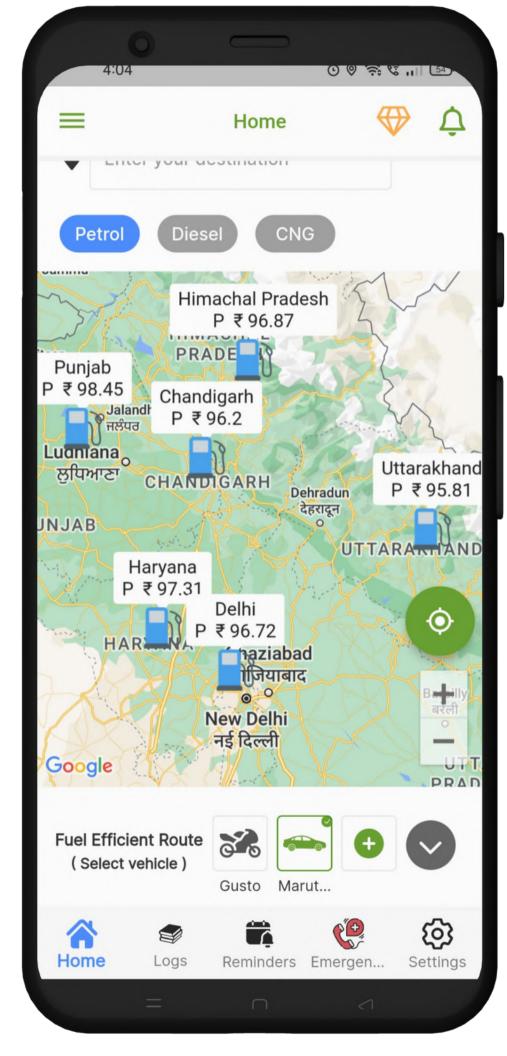

## Daily Fuel Price (District / State / UT)

# Fill Tank at lowest price for inter state travel