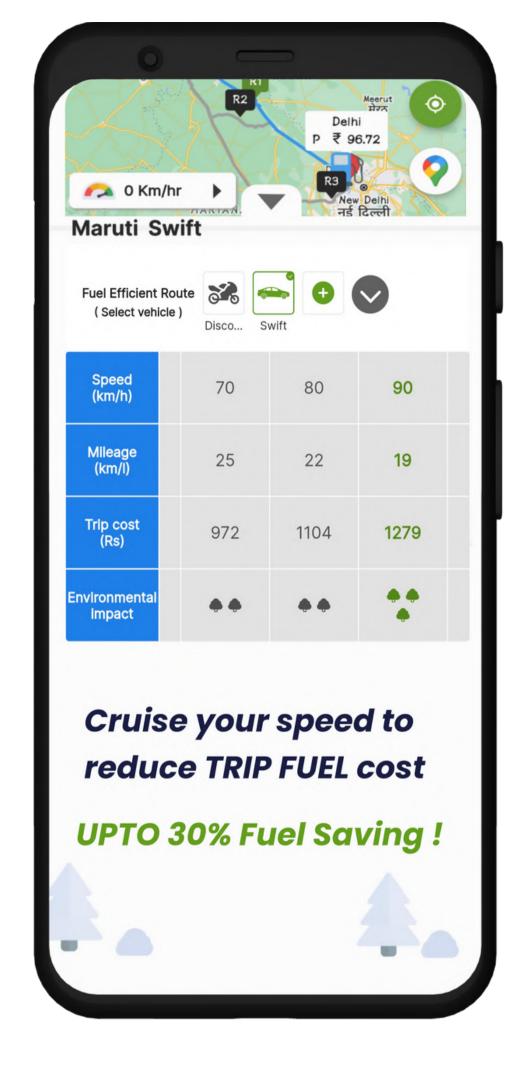

# Trip Fuel Cost at each Cruise Speed

#### Saving for one-time use

- = Fuel Trip Cost Difference on different speed
- = Rs. 1279 at 90 Km/hr Rs. 1104 at 80 Km/hr
- = Rs. 175

(Subscription for one year = Rs. 66 only)